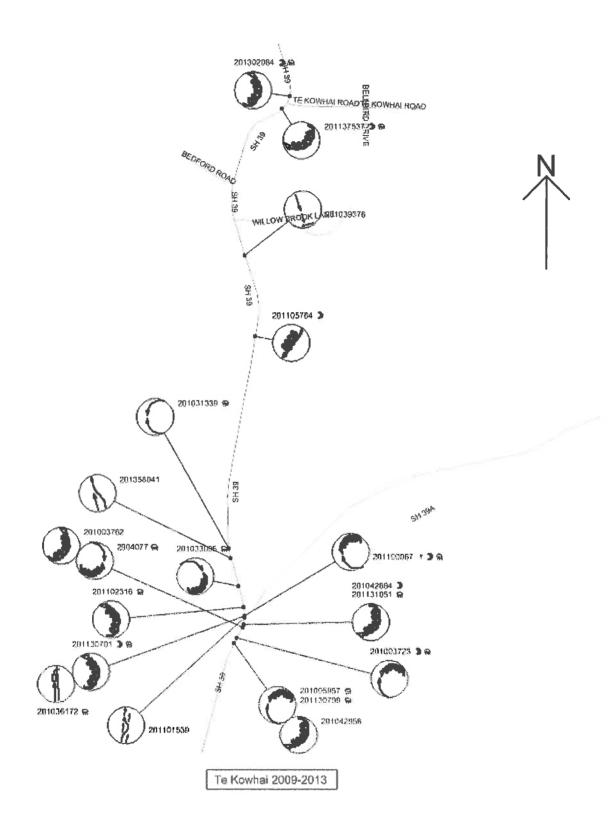

#### 4.3 Road Safety

Crash listings and collision diagrams are included in Appendix A for Ngaruawahia, Taupiri, Horotiu and Te Kowhai.

#### 4.3.4 Te Kowhai

The crash statistics through and near Te Kowhai are dominated by loss of control crashes on SH39, particularly towards the south near the Limmer Road intersection. The NZ Transport Agency has been implementing measures to help address such crashes and it is noticeable that no crashes were reported in 2012 or 2013.

There are no issues relevant to the Structure Plan.