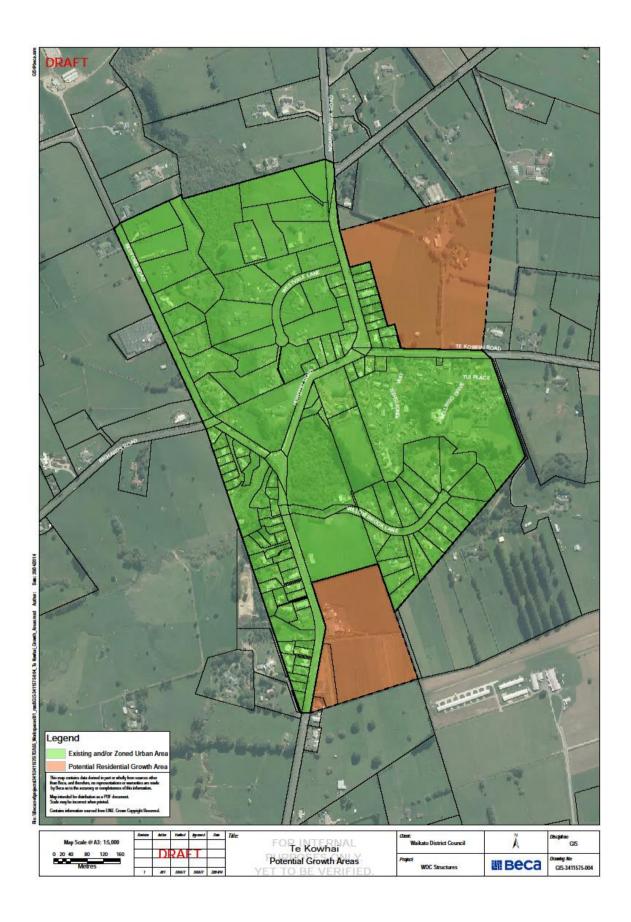

#### 6.3 Residential

The urban design study undertaken for this Structure Plan preparation has identified some potential residential growth areas in Ngaruawahia, Taupiri, Horotiu and Te Kowhai. The most significant growth is expected to be at Ngaruawahia but is still modest. Plans are included on the following pages showing the potential residential growth areas.

#### 7.1.4 Te Kowhai

The southern potential growth area identified for Te Kowhai could appropriately be served via one new intersection on Horotiu Road. Direct property access to Horotiu Road should be avoided as it is likely to remain a relatively highly trafficked road, even with the diversion of SH39 to Limmer Road.

The northern potential growth area has frontage to both Ngaruawahia Road and Te Kowhai Road. Given the existence of the Westvale Road intersection and other existing accesses further north, it is recommended that the extent of the growth area be curtailed to finish in line with the northern boundary of the last existing pproperty fronting Ngaruawahia Road in the 50km/h speed zone. Access to the block would then be taken solely from Te Kowhai Road. This access could comprise both a local road intersection and frontage access. The frontage access would complement the development on the southern side and reinforce a 50 km/h speed environment.