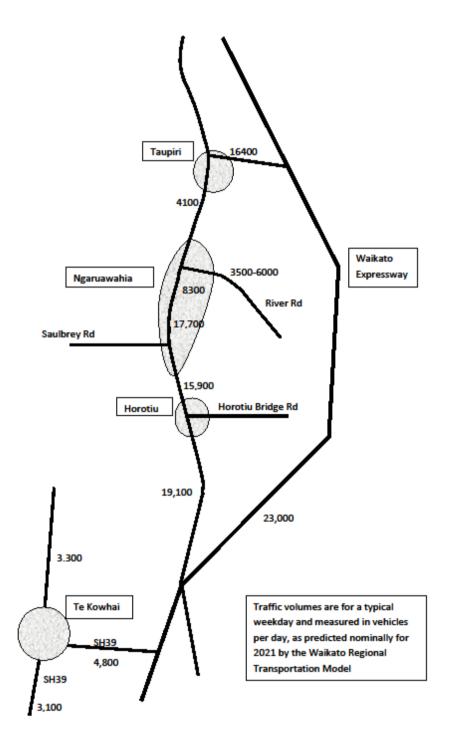

The following traffic volumes are what the Waikato Regional Transportation Model (WRTM) is predicting for 2021<sup>1</sup> for a typical weekday. In recent years actual traffic growth has been trending slower than the WRTM predicts so the traffic volumes probably represent a year well beyond 2021.

Points to note are that the traffic volume on the former SH1 through the town centre part of Ngaruawahia is forecast to be around 8,300 vpd which is still in the realms of an arterial road traffic volume, although probably less than half what it was prior to the Ngaruawahia Section of the Waikato Expressway opening. The traffic volume rises heading south through Ngaruawahia to be over 17,700 vpd by the Saulbrey Road intersection, with traffic volumes through Horotiu very similar to what they were prior to the opening of the Ngaruawahia Section of the Expressway. These traffic volumes assume substantial development of the Northgate Industrial Estate, generating 6,000 vpd.

.

Revision - 15-Sep-2014

<sup>&</sup>lt;sup>1</sup> Model Network WI21TRFALL20.NL

Figure 2 2021 predicted traffic volumes