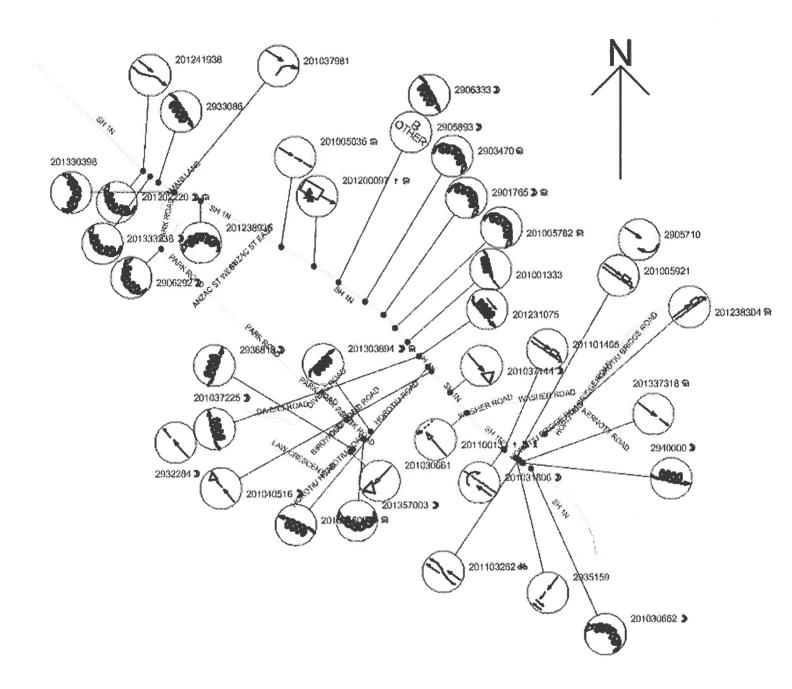

#### 4.3 Road Safety

Crash listings and collision diagrams are included in Appendix A for Ngaruawahia, Taupiri, Horotiu and Te Kowhai.

#### 4.3.1 Ngaruawahia

A little over half of the reported crashes in Ngaruawahia in the 5 year period of 2009-2013 have occurred on the state highway (SH1) as might be expected because of the traffic volumes. Of the 120 reported crashes on SH1 there are clusters as shown in Table 2.

Table 2 Crash clusters on SH1 in Ngaruawahia

| Location                                             | Number                  | of reported crashes 2009- | 2013       |
|------------------------------------------------------|-------------------------|---------------------------|------------|
|                                                      | Fatal or serious injury | Minor injury              | Non-injury |
| River Road intersection                              | 1                       | 1                         | 5          |
| 50m each way from Market<br>Street intersection      | 0                       | 2                         | 9          |
| Princess Street/Newcastle<br>Street crossroads       | 0                       | 2                         | 14         |
| 30-100m south of<br>Newcastle Street<br>intersection | 1                       | 3                         | 9          |

| SH39 intersection          | 0 | 0 | 5 |
|----------------------------|---|---|---|
| Havelock Road intersection | 2 | 1 | 3 |

The River Road, SH39 and Havelock Road intersection crashes mostly have failure to give way exiting the side road as a factor. The higher severity of the crashes at the Havelock Road intersection reflects the higher speed environment . The posted speed is 70km/h posted but the intersection is only about 200 metres north of the 70/100km/h transition so northbound vehicles are likely to be travelling faster and were involved in five of the six reported crashes.

The mid-block crashes from Market Street through to south of Newcastle Street have a mix of crash types symptomatic of high through traffic volumes interacting with the vehicle and pedestrian movements generated by retail and commercial activity, with rear end type crashes being common.

The reduction in through traffic resulting from the Ngaruawahia Section of the Expressway should lead to a significant reduction in all these crashes.

Away from SH1 notable crash locations are shown in Table 3.

Table 3 Ngaruawahia crash clusters outside SH1 (Great South Road)

| Location                         | Number of repor         | rted crashes 2009 | -2013      | Comments                                                  |
|----------------------------------|-------------------------|-------------------|------------|-----------------------------------------------------------|
|                                  | Fatal or serious injury | Minor injury      | Non-injury |                                                           |
| SH39/Saulbrey Road               | 0                       | 1                 | 3          | Loss of control turning                                   |
| Ellery Street/Herschel<br>Street | 1                       | 3                 | 2          | Alcohol and speed over represented factors                |
| Waingaro Road (rural length)     | 2                       | 4                 | 7          | Mainly loss of control crashes with speed a common factor |

Issues that may be relevant to the Structure Plan are traffic management on Great South Road from Market Street through to Newcastle Road, and the speed environment and access to Great South Road south of Ngaruawahia..