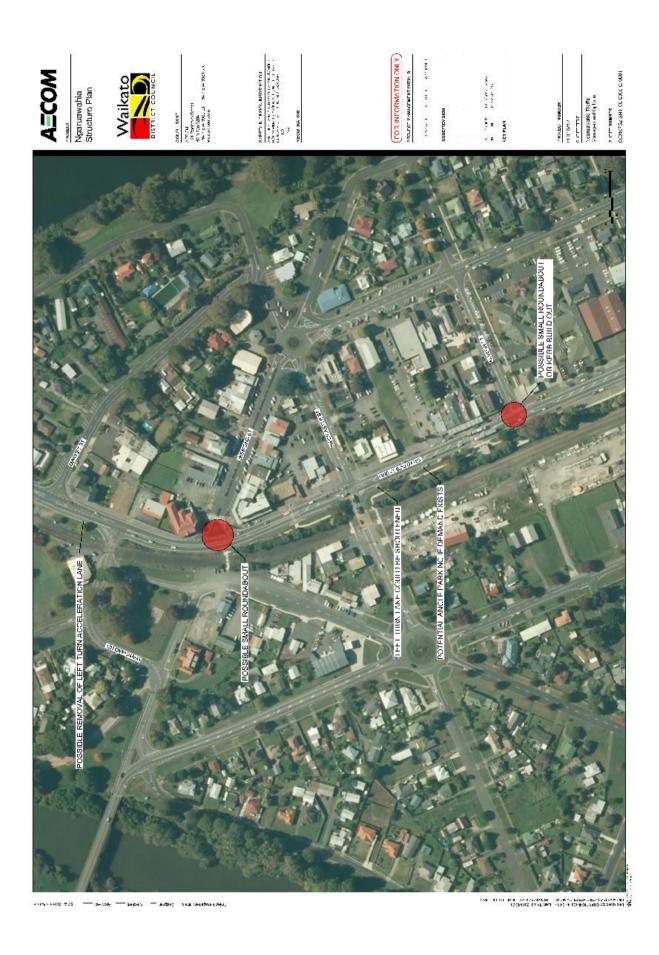

Enhancements could include :-

- Angle parking if there is demand for more parking
- Narrowing of the carriageway to make it appear less like a major through route and to aid pedestrians
  crossing
- A small roundabout at the Great South Road/Martin Street intersection to moderate vehicle speeds and
  provide some opportunity for beautification. Alternatively the treatment could just be some kerb
  extensions to create something of a threshold or gateway. The service station access on the southeastern corner is a complication for any treatment at this intersection.
- A roundabout at the Great South Road/Jesmond Street intersection to moderate vehicle speeds and improve access to and from Jesmond Street (right turns are currently prevented by a median island on Great South Road)
- Removal of the left turn lane exiting Waingaro Road so that the Great South Road carriageway can be
  narrowed. This would create a less road dominated appearance, and would avoid the current
  acceleration and merge arrangement which is less safe than a conventional high angle 'Give Way'
  approach.

Any works carried out will be largely driven by environmental and urban design objectives rather than traffic objectives as the existing layout can continue to function safely and efficiently. Any design would therefore need to be undertaken jointly by urban designers and traffic engineers. The above suggestions are shown on the plan on the following page.