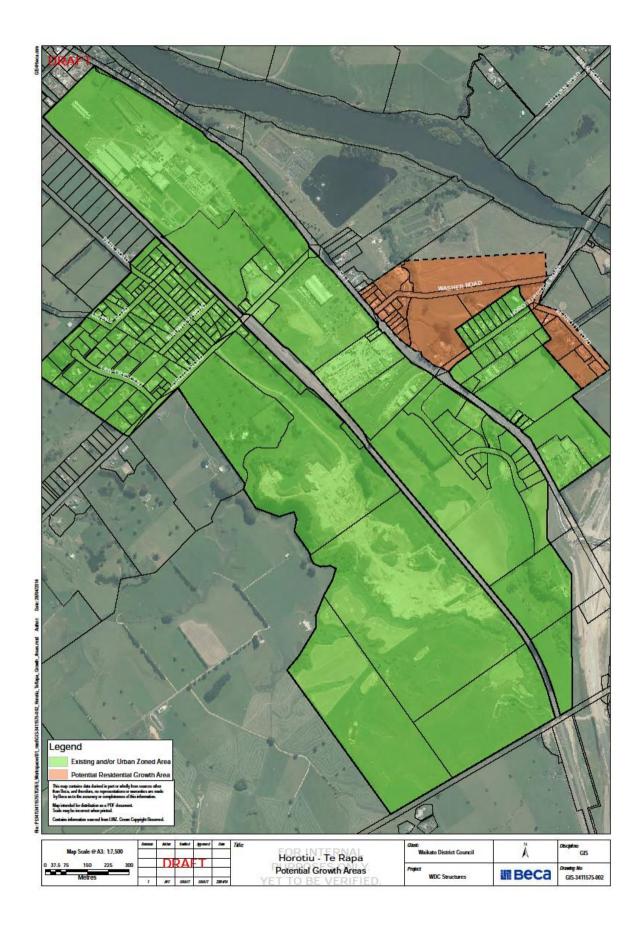

#### 6.3 Residential

The urban design study undertaken for this Structure Plan preparation has identified some potential residential growth areas in Ngaruawahia, Taupiri, Horotiu and Te Kowhai. The most significant growth is expected to be at Ngaruawahia but is still modest. Plans are included on the following pages showing the potential residential growth areas.

#### 7.1.3 Horotiu

Subject to some upgrading of the road corridor and its intersection with Great South Road, Washer Road can readily serve the small area earmarked for residential growth in Horotiu.