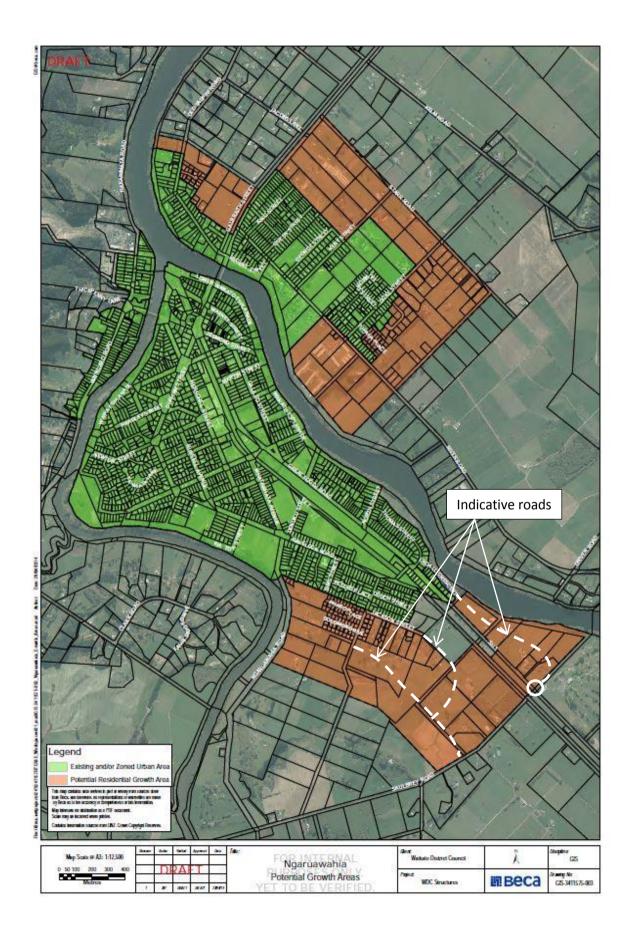

#### 6.3 Residential

The urban design study undertaken for this Structure Plan preparation has identified some potential residential growth areas in Ngaruawahia, Taupiri, Horotiu and Te Kowhai. The most significant growth is expected to be at Ngaruawahia but is still modest. Plans are included on the following pages showing the potential residential growth areas.

On the western side of the NIMTR at the northern end of the town, Galbraith Street and Old Taupiri Road provide a framework for the area between to be served from a road connecting the two streets.

Topographical constraints limit the easily serviceable area at the southern end of the town west of the NIMTR. Any subdivision in this area should be undertaken in such a way as to provide or at least protect connectivity between Jackson Street, Rangimarie Street and Saulbrey Road. This will not only be beneficial for servicing and public transport connectivity but will reduce reliance on the Saulbrey Road/Great South Road intersection. As traffic volumes grow on Great South Road coupled with growing traffic volumes from development off Saulbrey Road, this intersection may become a safety concern.

One solution to the potential Saulbrey Road safety concern would be to introduce a roundabout or traffic signals at this location on Great South Road which could incorporate a fourth leg to the north east able to serve the residential land earmarked for development between Great South Road and the Waikato River. This block of land should ideally connect to Croall Crescent or have another access to Great South Road, subject to the speed limit on Great South Road being lowered in the future. Such a road could also provide a safer option for accessing the Ngaruawahia Golf Club than its present access on Great South Road. The intersection would form a logical threshold to a 70km/h or 80km/h speed limit, extending the existing 70km/h speed limit from Ngaruawahia. The choice between a roundabout and signals would need to consider, amongst other things, compatibility with the nearby rail crossing. With an appropriate lane configuration traffic signals could be linked to the rail crossing barriers and warning lights to avoid queues blocking Great South Road.