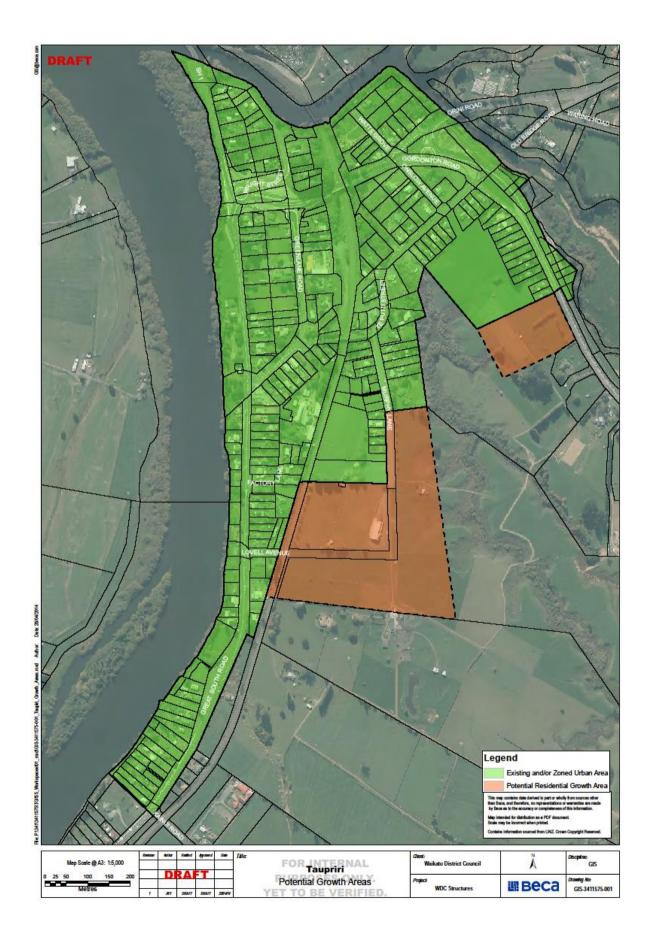

#### 6.3 Residential

The urban design study undertaken for this Structure Plan preparation has identified some potential residential growth areas in Ngaruawahia, Taupiri, Horotiu and Te Kowhai. The most significant growth is expected to be at Ngaruawahia but is still modest. Plans are included on the following pages showing the potential residential growth areas.