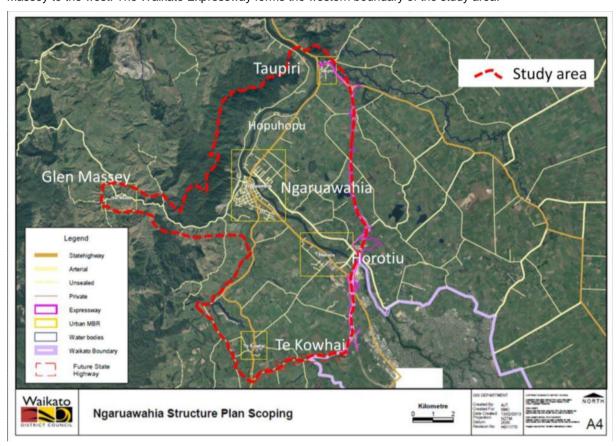

This report examines the requirements, opportunities and options for all modes of transportation.

The study area is shown in Figure 1. It extends from Taupiri in the north to Te Kowhai in the south and out to Glen Massey to the west. The Waikato Expressway forms the western boundary of the study area.