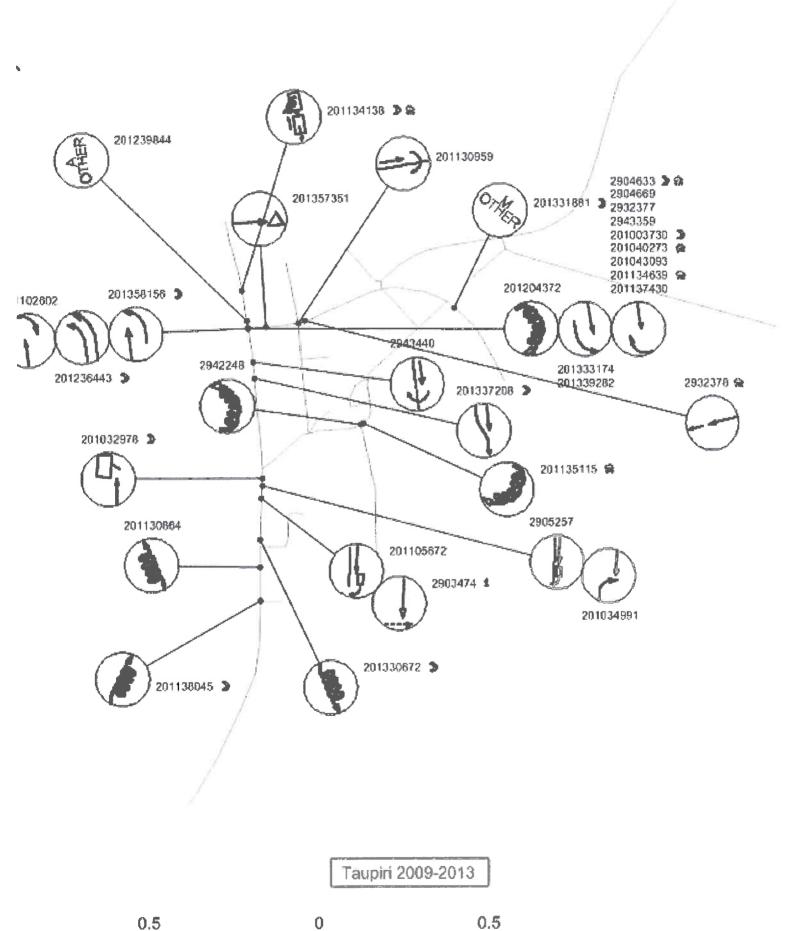

#### 4.3 Road Safety

Crash listings and collision diagrams are included in Appendix A for Ngaruawahia, Taupiri, Horotiu and Te Kowhai.

#### 4.3.2 Taupiri

The crash history in Taupiri is dominated by the SH1/SH1B intersection as would be expected, with 15 crashes being reported in the 2009-2013 period. However, in 2012 the intersection was changed from a priority controlled T-intersection to a roundabout and since then there has been a reduction in the crash rate and severity with 4 non-injury and one minor injury crash reported.

Otherwise there is nothing of note in the crash history, with most of the other crashes which have been reported being on the former SH1 road from which much of the traffic has now been diverted.

There are no issues relevant to the Structure Plan.