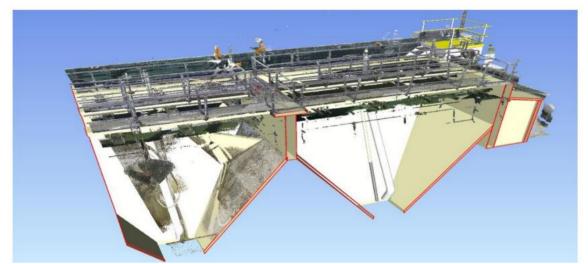

Ngaaruawaahia Water Treatment Plan Upgrade- Clarifier 3D point cloud detailing dosing and flow improvements

Ngaaruawaahia Water Treatment Plan Upgrade- New Clearwater backwash tank (grey) and Chlorine room (Blue)