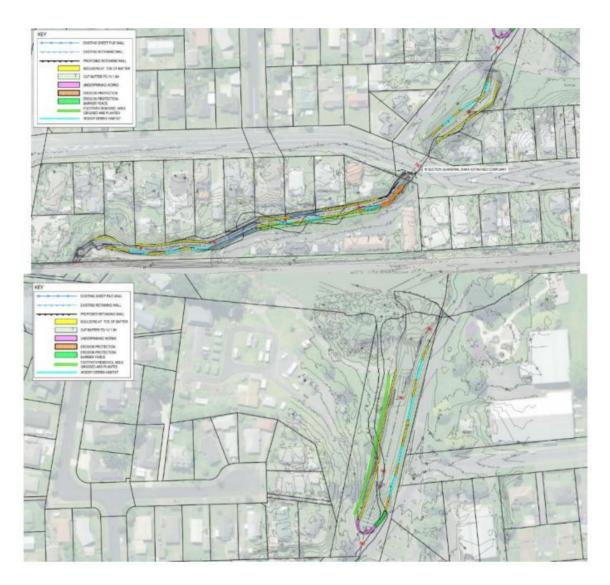

### Hakanoa Stream Rehabilitation Work

The Hakanoa Stream rehabilitation work is on track and progressing well. The contractor is scheduled to begin site work in March 2025.

Approvals from Waikato Regional Council and landowners have been secured, and Waikato District Council consent is in progress.

The project will include upgrades to two culverts along Hakanoa Stream, which will be completed alongside the stream rehabilitation works.

Hakanoa Stream Rehabilitation plans