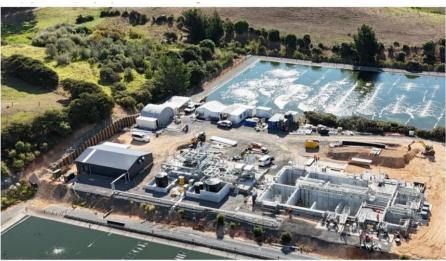

## **Raglan Wastewater Treatment Plant upgrade**

The project is on track and progressing as planned. The software functionally has been factory tested and the mechanical and electrical fit-out is well underway. Once this is complete, the clear water commissioning will commence (April 2025) in preparation for being turned into service.

Raglan Wastewater Treatment Plant