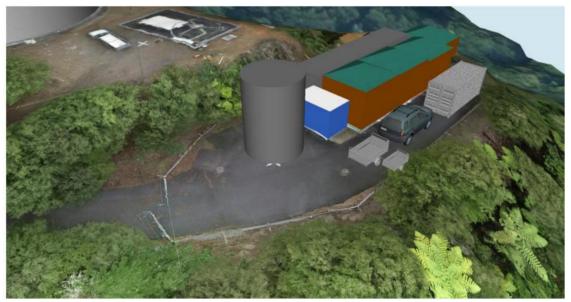

Ngaaruawaahia Water Treatment Plan Upgrade- Clarifier 3D point cloud detailing dosing and flow improvements

Ngaaruawaahia Water Treatment Plan Upgrade- New Clearwater backwash tank (grey) and Chlorine room (Blue)