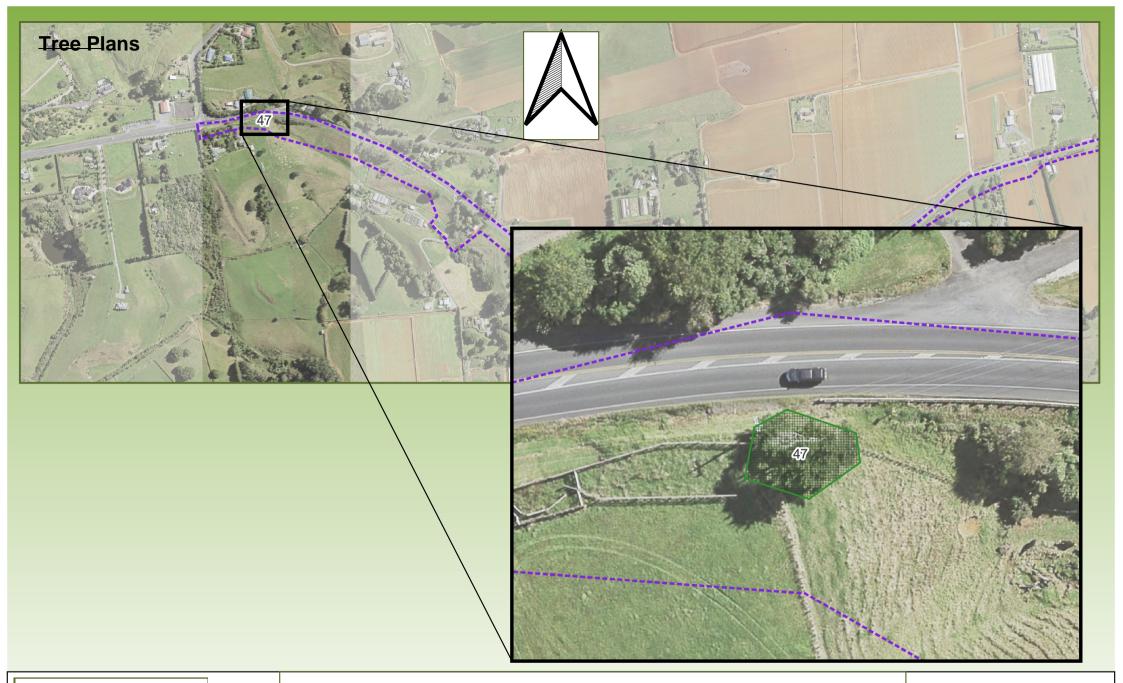

# Schedule 4: Trees to be included in the Tree Management Plan (Mill Road – Pukekohe East Road Upgrade – Waikato Jurisdiction)

| Tree<br>No. | Species | Species     |                       | Age<br>class | Values     | Life<br>expectan<br>cy | Reason for protection (District Plan rules) as at                  | Comment<br>s                                            |
|-------------|---------|-------------|-----------------------|--------------|------------|------------------------|--------------------------------------------------------------------|---------------------------------------------------------|
|             |         | Common name | Botanical<br>name     |              |            |                        | October<br>2023 when<br>the Notice of<br>Requirement<br>was lodged |                                                         |
| 8/          | 47      | totara      | Podocarp<br>us totara | Mature       | Indigenous | Long<br>(>20<br>years) | WDC                                                                | Solitary<br>native<br>tree<br>inside<br>designati<br>on |

Legend

WDP protected tree

NoR\_08\_Designations:

NoR\_08\_MRBU\_WDC

**Project: Pukekohe Transport Network** 

**Title: NoR8 - Waikato District Plan protected trees** 

**Client: Supporting Growth** 

Drawing No.:

J2566-NoR8-DP-02

Version: 05

Date: 28 August 2023