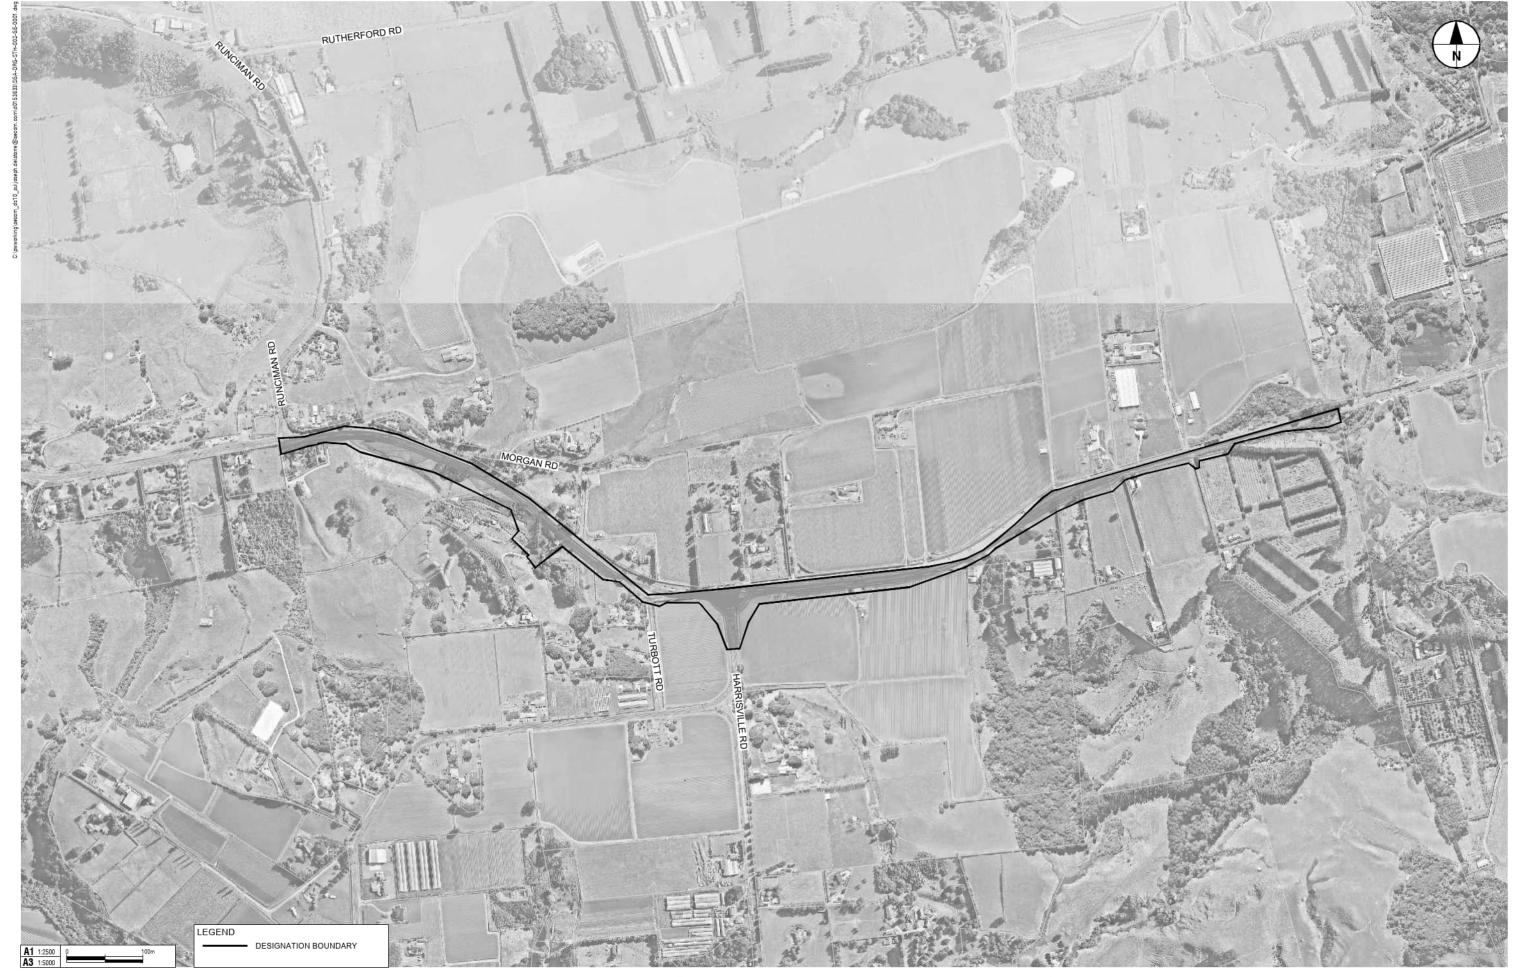

### **Project Description**

The proposed work is for the construction, operation, maintenance and improvement of a state highway and cycleway and / or shared path, and associated infrastructure on Mill Road, Bombay and Pukekohe East Road, Pukekohe. The proposed work is shown in the following Concept Plan and includes:

- a state highway including a shared path;
- associated works including intersections, bridges, embankments, retaining walls, culverts, stormwater management systems;
- changes to local roads, where the proposed work intersects with local roads; and
- construction activities including construction areas and the re-grading of driveways.

Concept Plan

NoR 8 (WDC) - MILL ROAD AND PUKEKOHE EAST UPGRADE