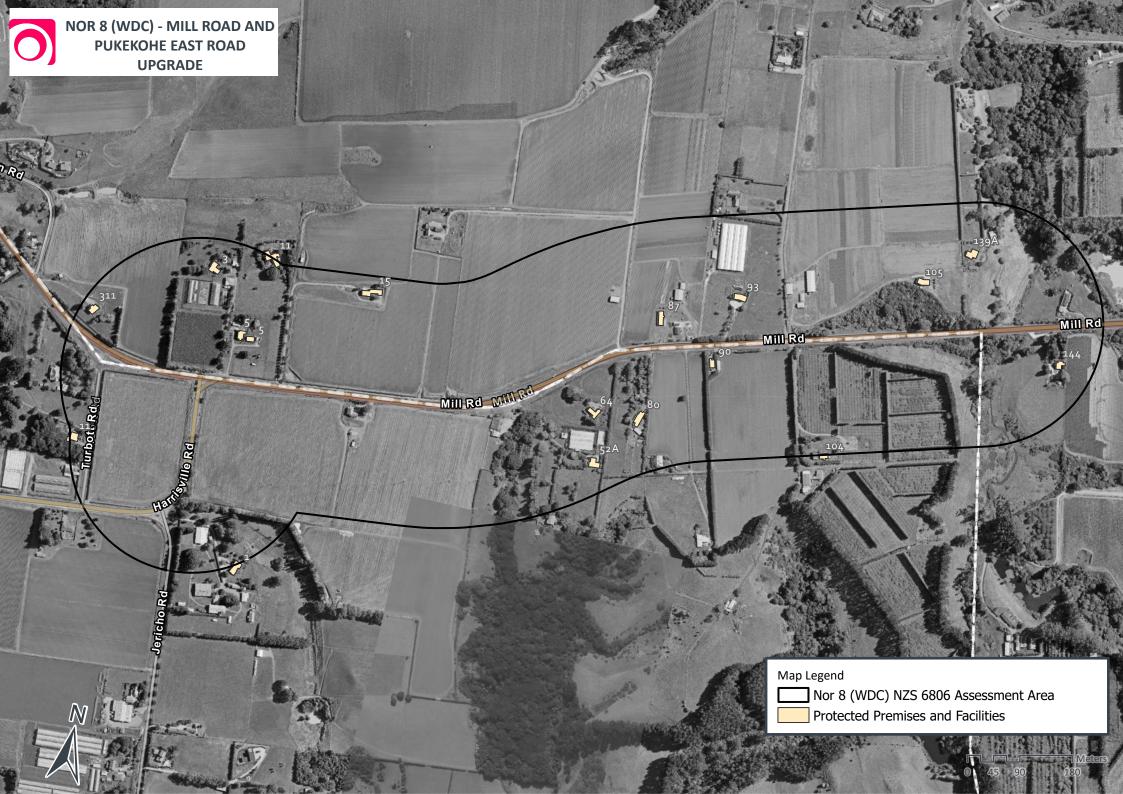

# **Schedule 5: Identified PPFs Noise Criteria Categories**

# PPFs assessed against Altered Road criteria

|                        | Noise Criteria<br>Category |
|------------------------|----------------------------|
| PPF Address            |                            |
| 1 Jericho Road         | А                          |
| 3 Mill Road            | Α                          |
| 5 Mill Road (1)        | A                          |
| 5 Mill Road (2)        | A                          |
| 11 Mill Road           | A                          |
| 15 Mill Road           | A                          |
| 64 Mill Road           | A                          |
| 80 Mill Road           | A                          |
| 87 Mill Road           | А                          |
| 90 Mill Road           | А                          |
| 93 Mill Road           | А                          |
| 104 Mill Road          | A                          |
| 105 Mill Road          | A                          |
| 144 Mill Road          | A                          |
| 139A Mill Road         | А                          |
| 52A Mill Road          | А                          |
| 311 Pukekohe East Road | А                          |
| 11 Turbott Road        | A                          |