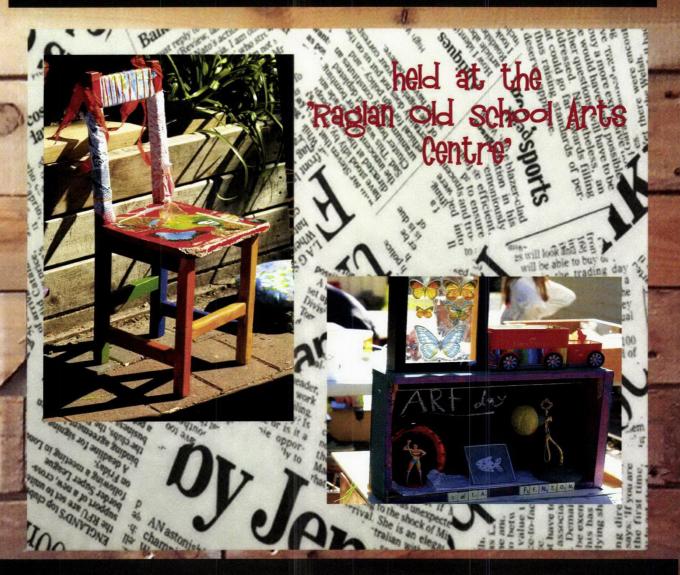

# 'Funked up Junk'

kids upcycling workshop

## 2 DAY WORKSHOP

26TH SAT AND 27TH SUN SEPTEMBER 10 - 2PM

Suitable for ages 6 - 12 /rs
Contact Jodi - miss\_popinjay@yahoo.com 0274247277