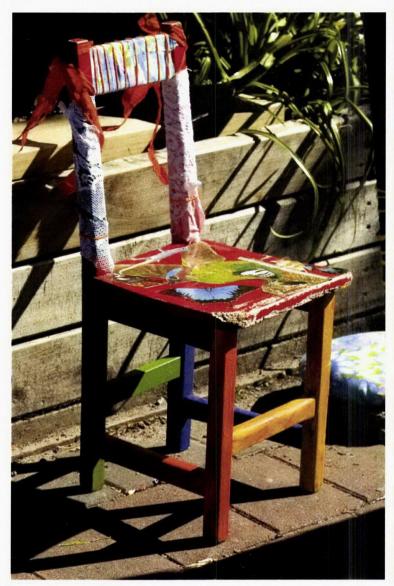

# 'Funked up Junk'

kids upcycling workshop

## 2 DAY WORKSHOP

26TH SAT AND 27TH SUN SEPTEMBER 10 - 2PM

Suitable for ages 6 - 12 /rs
Contact Jodi - miss\_popinjay@yahoo.com 0274247277