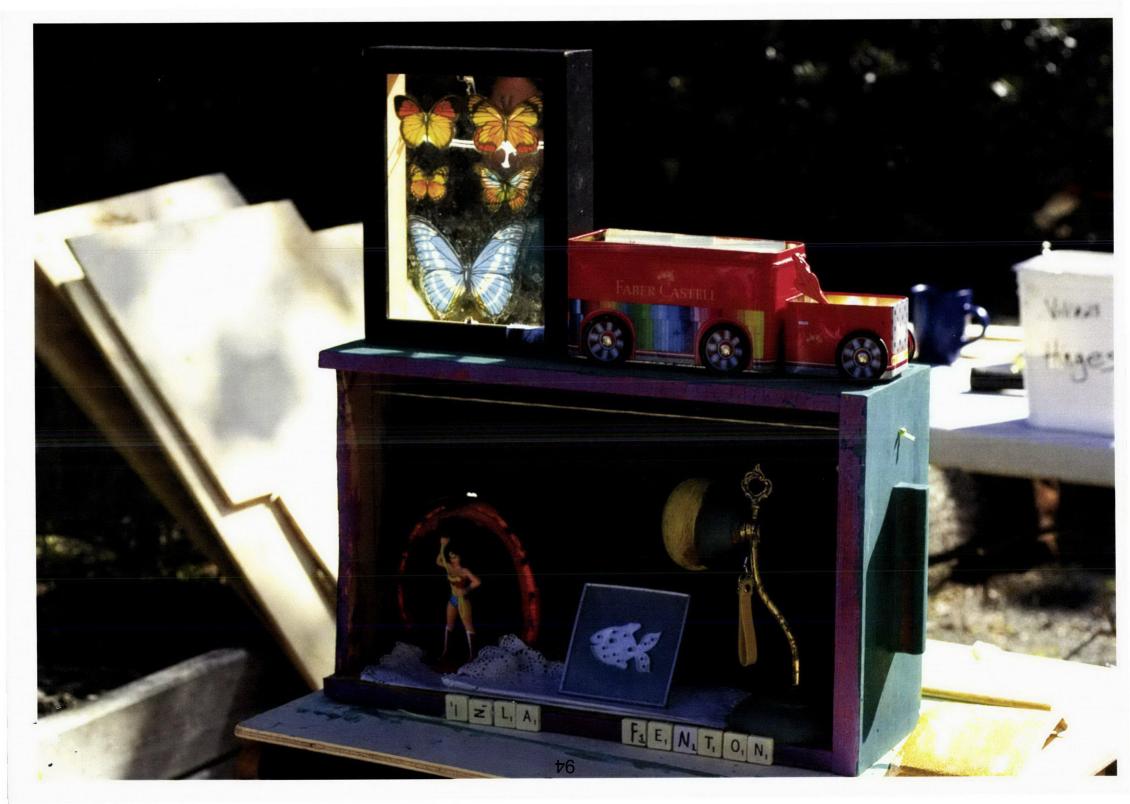

# 'Funked up Junk'

kids upcycling workshop

## 2 DAY WORKSHOP

26TH SAT AND 27TH SUN SEPTEMBER 10 - 2PM

Suitable for ages 6 - 12 /rs
Contact Jodi - miss\_popinjay@yahoo.com 0274247277