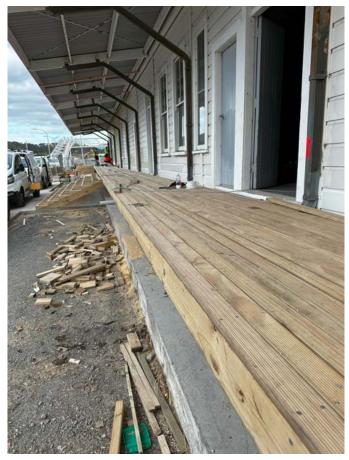

#### Huntly Railway Station Project:

- Ms D Lamb gave an update on the progress on the Huntly Railway station and what works have been undertaken since the last update in April.
- There was a break-in to the building about 10 days ago and some tools were taken however works are still being carried out and are on track for a completion date of June 2024.

• Update provided in Public Forum.

**ACTION:** Item to remain on the schedule.