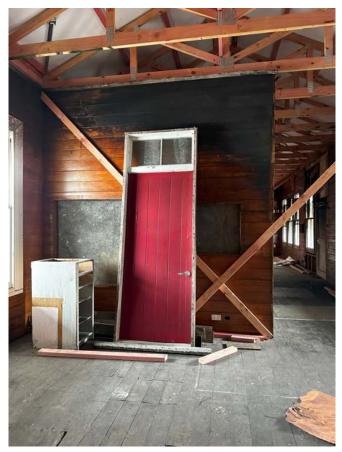

#### Huntly Railway Station Project:

- Ms D Lamb gave an update on the progress on the Huntly Railway station and what works have been undertaken since the last update in April.
- There was a break-in to the building about 10 days ago and some tools were taken however works are still being carried out and are on track for a completion date of June 2024.

• Update provided in Public Forum.

**ACTION:** Item to remain on the schedule.