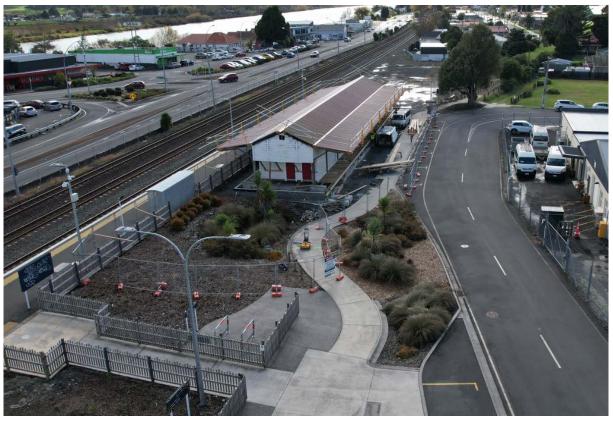

#### Huntly Railway Station Project:

- Ms D Lamb gave an update on the progress on the Huntly Railway station and what works have been undertaken since the last update in April.
- There was a break-in to the building about 10 days ago and some tools were taken however works are still being carried out and are on track for a completion date of June 2024.

• Update provided in Public Forum.

**ACTION:** Item to remain on the schedule.